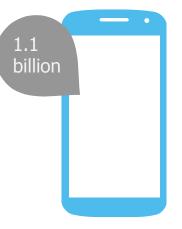

### Smartphone Penetration is Huge and Increasing

The next 3-4 years 1b+/year Smartphones will be added!

5.2 billion mobile<sup>2</sup> phone users

1.8 billion smartphone<sup>3</sup> users 2014

7.2 billion world<sup>1</sup> population

- smartphones shipped in 2013<sup>2</sup>
- 1. Wikipedia, June 2014

7.2

billion

- 2. Mary Meeker, Internet Trends, Slide 6, June 2014
- 3. eMarketer, June 2014

1.1 billion