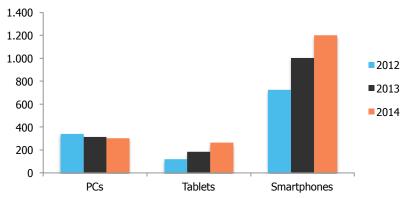

# PC, Tablets and Smartphone Shipments (in Millions) Source: Gartner, October 2013. IDC, January 2014 1.400 1.200 1.000