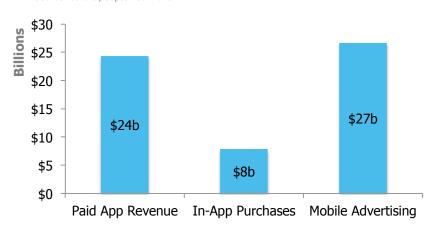

#### Revenue Share by Different App Monetization Methods (In Billions)

Source: Gartner, September 2013