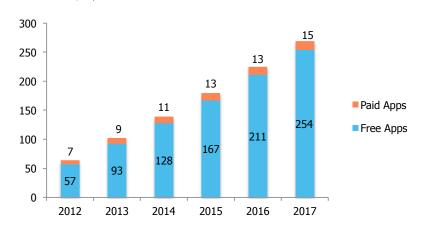

+/year Smartphones will be added!



5.2 billion mobile<sup>2</sup> phone users





1.8 billion smartphone<sup>3</sup> users 2014

7.2 billion world<sup>1</sup> population

- smartphones shipped in 2013<sup>2</sup>
- 1. Wikipedia, June 2014

7.2

billion

- 2. Mary Meeker, Internet Trends, Slide 6, June 2014
- 3. eMarketer, June 2014

1.1 billion



# The Rise of Smartphones

#### App Usage, Monetization and Downloads

# PC, Tablets and Smartphone Shipments (in Millions) Source: Gartner, October 2013. IDC, January 2014 1.400 1.200 1.000



#### Revenue Share by Different App Monetization Methods (In Billions)

Source: Gartner, September 2013



#### Mobile App vs Mobile Web Usage

Source: eMarketer, June 2014



#### Number of App Downloads (in billions)

Source: Gartner, September 2013





# Significant Business Shift in 2012

Smartphones became a global phenomenon with more affordable prices





# Thank you for your attention!

# Ragnar Kruse CEO & Co-Founder

ragnar@smaato.com

#### **About Smaato**

Smaato is the leading global mobile RTB ad exchange helping mobile publishers increase ad revenues worldwide. As an industry pioneer and leader, Smaato provides Ads for Apps, and operates the leading RTB ad exchange and mobile ad optimization platform.

Smaato's global headquarter is in San Francisco, California. The privately held company was founded in 2005 by an experienced International management team. Smaato's European headquarters is located in Hamburg, Germany and the APAC headquarters in Singapore.

San Francisco, CA T: +1 (650) 286 1198 americas@smaato.com New Y