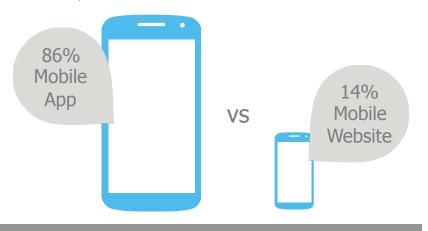

ed.



### Smartphone Penetration is Huge and Increasing

The next 3-4 years 1b+/year Smartphones will be added!



5.2 billion mobile<sup>2</sup> phone users





1.8 billion smartphone<sup>3</sup> users 2014

7.2 billion world<sup>1</sup> population

- smartphones shipped in 2013<sup>2</sup>
- 1. Wikipedia, June 2014

7.2

billion

- 2. Mary Meeker, Internet Trends, Slide 6, June 2014
- 3. eMarketer, June 2014

1.1 billion



# The Rise of Smartphones

#### App Usage, Monetization and Downloads

# PC, Tablets and Smartphone Shipments (in Millions) Source: Gartner, October 2013. IDC, January 2014 1.400 1.200 1.000



#### Revenue Share by Different App Monetization Methods (In Billions)

Source: Gartner, September 2013



#### Mobile App vs Mobile Web Usage

Source: eMarketer, June 2014



#### Number of App Downloads (in billions)

Source: Gartner, September 2013





# Significant Business Shift in 2012

Smartphones became a global phenomenon with more affordable prices





# Thank you for your attention!

# Ragnar Kruse CEO & Co-Founder

ragnar@smaato.com

#### **About Smaato**

Smaato is the leading global mobile RTB ad exchange helping mobile publishers increase ad revenues worldwide. As an industry pioneer and leader, Smaato provides Ads for Apps, and operates the leading RTB ad exchange and mobile ad optimization platform.

Smaato's global headquarter is in San Francisco, California. The privately held company was founded in 2005 by an experienced International management team. Smaato's European headquarters is located in Hamburg, Germany and the APAC headquarters