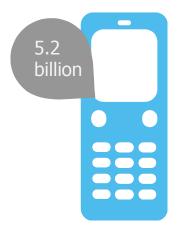

### Smartphone Penetration is Huge and Increasing

The next 3-4 years 1b+/year Smartphones will be added!

5.2 billion mobile<sup>2</sup> phone users

1.8 billion smartphone<sup>3</sup> users 2014

7.2 billion world<sup>1</sup> population

- smartphones shipped in 2013<sup>2</sup>
- 1. Wikipedia, June 2014

7.2

billion

- 2. Mary Meeker, Internet Trends, Slide 6, June 2014
- 3. eMarketer, June 2014

1.1 billion