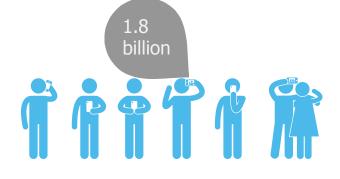

### Smartphone Penetration is Huge and Increasing

The next 3-4 years 1b+/year Smartphones will be added!

5.2 billion mobile<sup>2</sup> phone users

1.8 billion smartphone<sup>3</sup> users 2014

7.2 billion world<sup>1</sup> population

- smartphones shipped in 2013<sup>2</sup>
- 1. Wikipedia, June 2014

7.2

billion

- 2. Mary Meeker, Internet Trends, Slide 6, June 2014
- 3. eMarketer, June 2014

1.1 billion