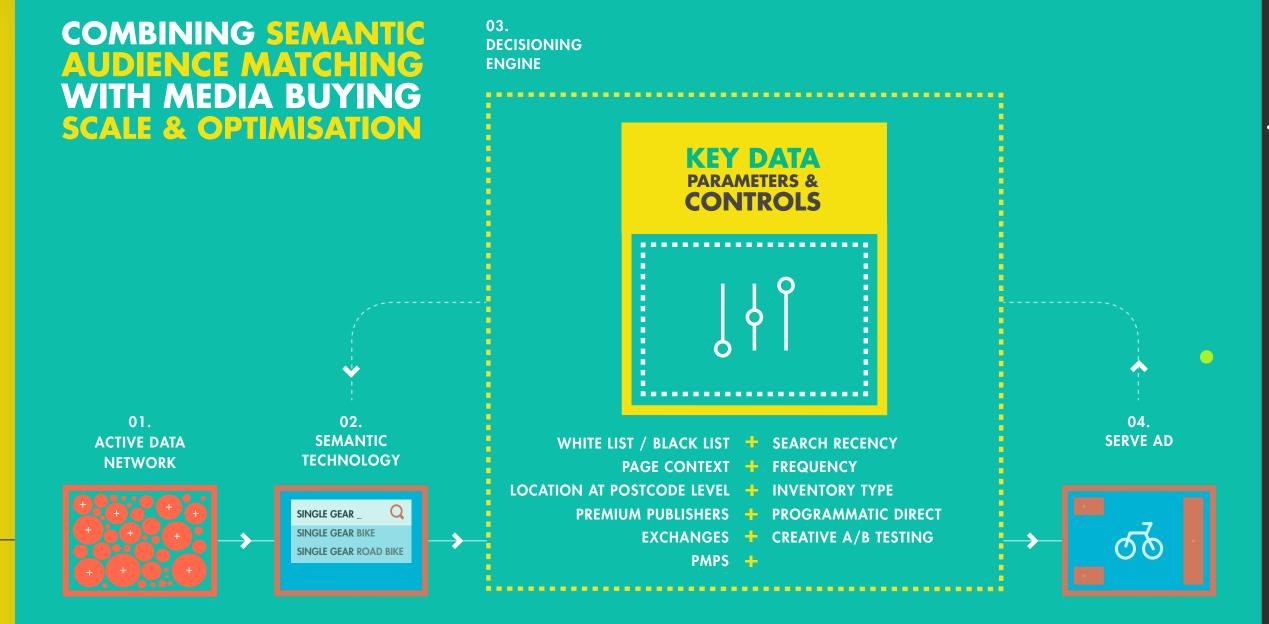

### TECHNOLOGY FLOV

O1 ACTIVE DATA NETWORK

02 SEMANTIC TECHNOLOGY

LOG DATA

O3 PECISIONING ENGINE

ALGORITHMIC EXPANSION

#### O1 ACTIVE DATA NETWORK

02 SEMANTIC TECHNOLOGY

O3 DECISIONING ENGINE

#### O 1 ACTIVE DATA NETWORK

02 SEMANTIC TECHNOLOGY

O3 DECISIONING ENGINE

#### **EXPANSIVE KEYWORD TARGETING CONSIDERING:**

#### O 1 ACTIVE DATA NETWORK

02 SEMANTIC TECHNOLOGY

O3 PECISIONING ENGINE

FAST MATCHING ALGORITHMS PROCESS
55 MILLION CALCULATIONS
PER SECOND

ACCESS TO
66 BILLION
IMPRESSIONS
PER MONTH

FLOW\_

FLOWERS FOR HOME