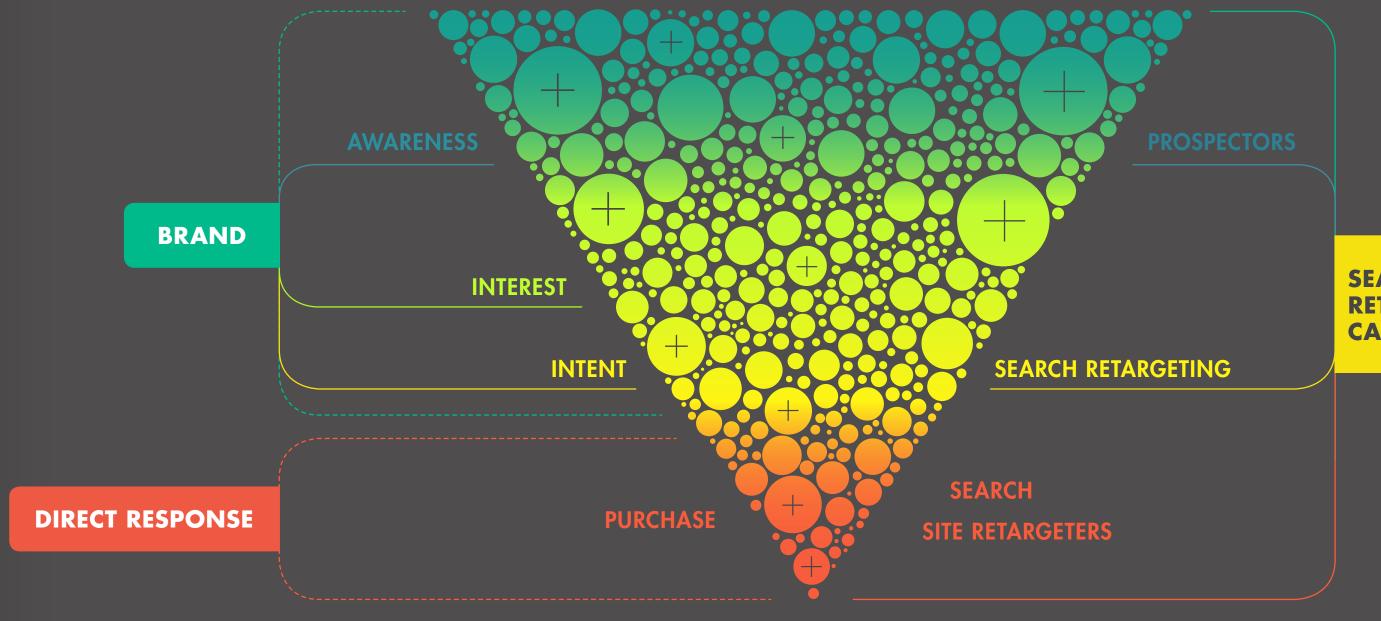

# HELLO, WE'RE COSTITUTE B B B COST B COST B COST COS



#### CAPTIFY'S SEARCH RETARGETING SERVES DISPLAY ADVERTISING TO USERS AT SCALE BY FOCUSING ON SEARCH DATA AS THE KEY INDICATOR OF INTENT.



01.

Users search online



02.

Data is collected and processed



03.

Audience is created using Captify's proprietary semantic matching engine



04.

Users are targeted at the right time/right place with an ad relevant to their search(es)



05.

Users enter the conversion funnel and convert



## IT WORKS AT ALL STAGES OF THE FUNNEL



SEARCH RETARGETING CASTS A WIDER NET







### TECHNOLOGY FLOV



O1 ACTIVE DATA NETWORK



02 SEMANTIC TECHNOLOGY



LOG DATA

O3 PECISIONING ENGINE

ALGORITHMIC EXPANSION

#### O1 ACTIVE DATA NETWORK

02 SEMANTIC TECHNOLOGY

O3 DECISIONING ENGINE



#### O 1 ACTIVE DATA NETWORK

02 SEMANTIC TECHNOLOGY

O3 DECISIONING ENGINE

### UNDERSTANDING USER INTENT THROUGH SEARCH KEYWORDS

#### **PROPRIETARY SEMANTIC TOOLS**

KEYWORD PERMUTATIONS GENERATOR MULTI CATEGORY
INDEX &
DICTIONARY

**THESAURUS** 

KEYWORD MANAGER ROOTING & GROUPING

#### **EXPANSIVE KEYWORD TARGETING CONSIDERING:**



#### O 1 ACTIVE DATA NETWORK

02 SEMANTIC TECHNOLOGY

O3 PECISIONING ENGINE



FAST MATCHING ALGORITHMS PROCESS
55 MILLION CALCULATIONS
PER SECOND

ACCESS TO
66 BILLION
IMPRESSIONS
PER MONTH

FLOW\_



FLO