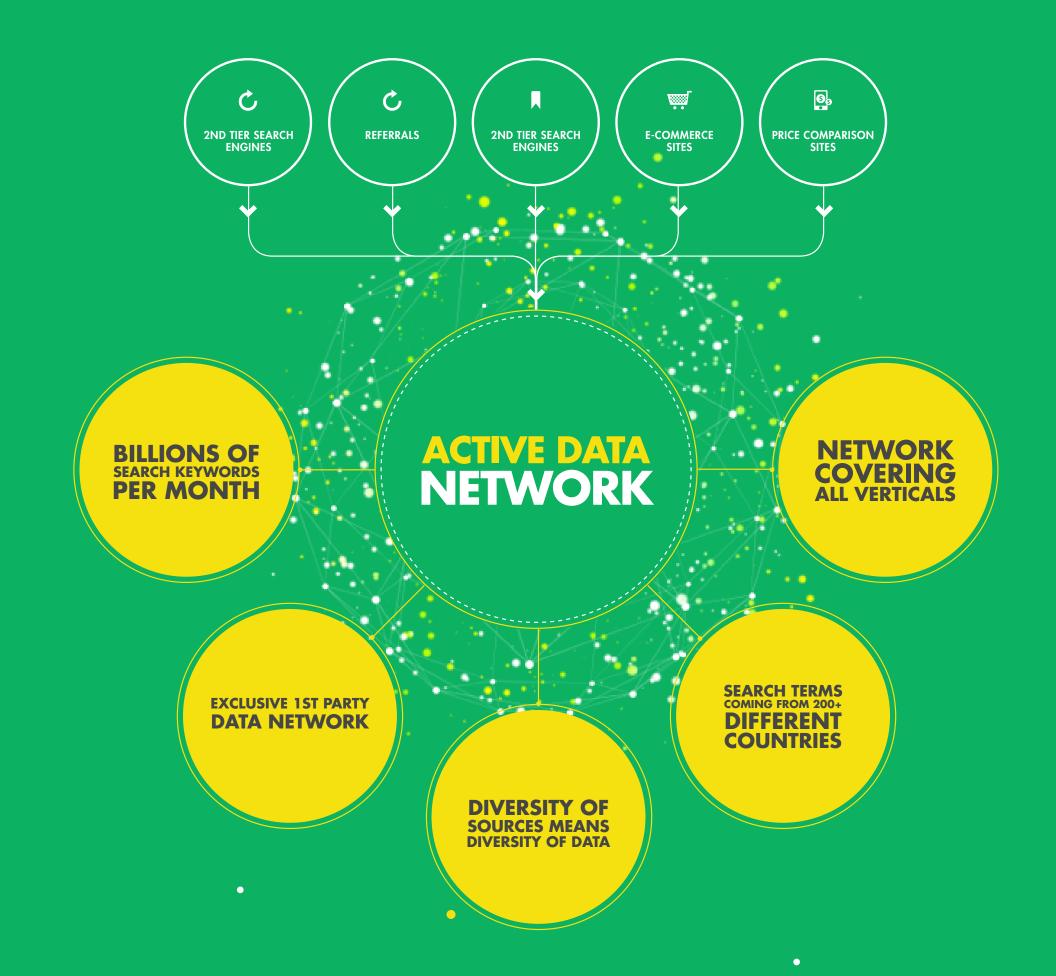

### TECHNOLOGY FLOV

O1 ACTIVE DATA NETWORK

02 SEMANTIC TECHNOLOGY

LOG DATA

O3 PECISIONING ENGINE

ALGORITHMIC EXPANSION

#### O1 ACTIVE DATA NETWORK

02 SEMANTIC TECHNOLOGY

O3 DECISIONING ENGINE

#### O 1 ACTIVE DATA NETWORK

02 SEMANTIC TECHNOLOGY

O3 DECISIONING ENGINE